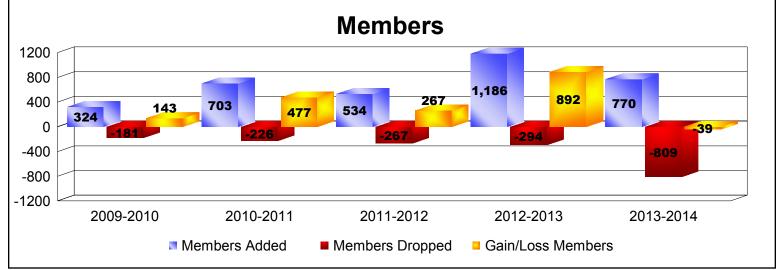

District 318 E

As of June 2014 Cumulative

| Year      | New<br>Clubs | Dropped<br>Clubs | Gain/<br>Loss<br>Clubs | New<br>Members | Charter<br>Members | Reinstate<br>Members | Transfer<br>Members | Total<br>Member<br>Added | Total<br>Members<br>Dropped | Gain/<br>Loss<br>Members |
|-----------|--------------|------------------|------------------------|----------------|--------------------|----------------------|---------------------|--------------------------|-----------------------------|--------------------------|
| 2009-2010 | 3            | 0                | 3                      | 234            | 68                 | 22                   | 0                   | 324                      | -181                        | 143                      |
| 2010-2011 | 10           | 0                | 10                     | 373            | 297                | 32                   | 1                   | 703                      | -226                        | 477                      |
| 2011-2012 | 9            | 0                | 9                      | 288            | 216                | 19                   | 11                  | 534                      | -267                        | 267                      |
| 2012-2013 | 18           | 0                | 18                     | 701            | 464                | 17                   | 4                   | 1186                     | -294                        | 892                      |
| 2013-2014 | 12           | -7               | 5                      | 457            | 292                | 18                   | 3                   | 770                      | -809                        | -39                      |
| Average   | 10           | -1               | 9                      | 411            | 267                | 22                   | 4                   | 703                      | -355                        | 348                      |