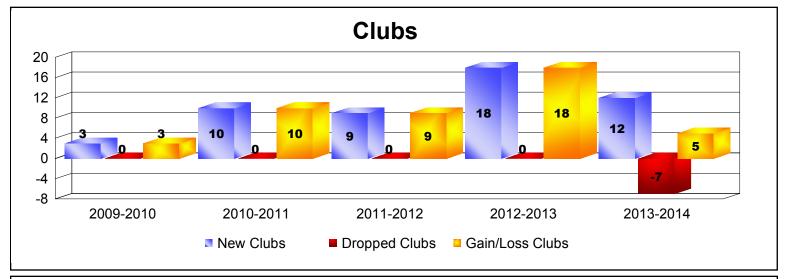

District 318 E

As of June 2014 Cumulative

| Year      | New<br>Clubs | Dropped<br>Clubs | Gain/<br>Loss<br>Clubs | New<br>Members | Charter<br>Members | Reinstate<br>Members | Transfer<br>Members | Total<br>Member<br>Added | Total<br>Members<br>Dropped | Gain/<br>Loss<br>Members |
|-----------|--------------|------------------|------------------------|----------------|--------------------|----------------------|---------------------|--------------------------|-----------------------------|--------------------------|
| 2009-2010 | 3            | 0                | 3                      | 234            | 68                 | 22                   | 0                   | 324                      | -181                        | 143                      |
| 2010-2011 | 10           | 0                | 10                     | 373            | 297                | 32                   | 1                   | 703                      | -226                        | 477                      |
| 2011-2012 | 9            | 0                | 9                      | 288            | 216                | 19                   | 11                  | 534                      | -267                        | 267                      |
| 2012-2013 | 18           | 0                | 18                     | 701            | 464                | 17                   | 4                   | 1186                     | -294                        | 892                      |
| 2013-2014 | 12           | -7               | 5                      | 457            | 292                | 18                   | 3                   | 770                      | -809                        | -39                      |
| Average   | 10           | -1               | 9                      | 411            | 267                | 22                   | 4                   | 703                      | -355                        | 348                      |